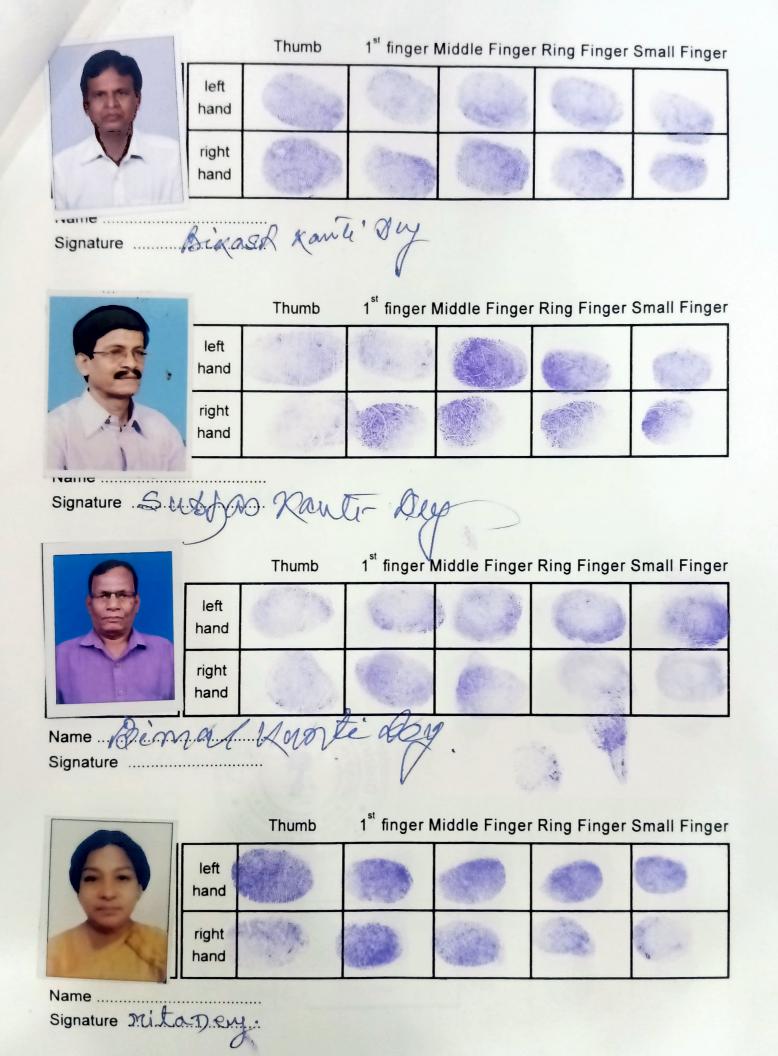

ON THE NORTH: 14'ft.wide Road.

ON THE SOUTH : 12'ft. wide Road.

ON THE EAST : Other's Land.

ON THE WEST : Premises No. 109A, Kalipada Mukherjee Road. IN WITNESS WHEREOFI, the EXECUTANT hereto have hereunto set and subscribed his hand son this the ...... day of March, Bixash Kanti Duy, Bushos Kanti-day 2022. SIGNED AND DELIVERED In presence of: WITNESSES: Desonal hagate depl nitary per, 1. Rasolh Dol Aoporse fois care por To SIGNAUTRE OF EXECUTANT Accepted by, Sip for la RR DEVELOPERS

SIGNATURE OF ATTORNEY

Drafted & prepared by:

Amitabha Ray

Advocate Acipar Police Lowf

NB -236/1384

| ,                 |                                                                     | Thumb       | 1 <sup>st</sup> finger                                                                                                                                                                                                                                                                                                                                                                                                                                                                                                                                                                                                                                                                                                                                                                                                                                                                                                                                                                                                                                                                                                                                                                                                                                                                                                                                                                                                                                                                                                                                                                                                                                                                                                                                                                                                                                                                                                                                                                                                                                                                                                         | Middle Finge | r Ring Finger | Small Finger |
|-------------------|---------------------------------------------------------------------|-------------|--------------------------------------------------------------------------------------------------------------------------------------------------------------------------------------------------------------------------------------------------------------------------------------------------------------------------------------------------------------------------------------------------------------------------------------------------------------------------------------------------------------------------------------------------------------------------------------------------------------------------------------------------------------------------------------------------------------------------------------------------------------------------------------------------------------------------------------------------------------------------------------------------------------------------------------------------------------------------------------------------------------------------------------------------------------------------------------------------------------------------------------------------------------------------------------------------------------------------------------------------------------------------------------------------------------------------------------------------------------------------------------------------------------------------------------------------------------------------------------------------------------------------------------------------------------------------------------------------------------------------------------------------------------------------------------------------------------------------------------------------------------------------------------------------------------------------------------------------------------------------------------------------------------------------------------------------------------------------------------------------------------------------------------------------------------------------------------------------------------------------------|--------------|---------------|--------------|
| РНОТО             | left<br>hand                                                        |             |                                                                                                                                                                                                                                                                                                                                                                                                                                                                                                                                                                                                                                                                                                                                                                                                                                                                                                                                                                                                                                                                                                                                                                                                                                                                                                                                                                                                                                                                                                                                                                                                                                                                                                                                                                                                                                                                                                                                                                                                                                                                                                                                |              |               |              |
|                   | right<br>hand                                                       |             |                                                                                                                                                                                                                                                                                                                                                                                                                                                                                                                                                                                                                                                                                                                                                                                                                                                                                                                                                                                                                                                                                                                                                                                                                                                                                                                                                                                                                                                                                                                                                                                                                                                                                                                                                                                                                                                                                                                                                                                                                                                                                                                                |              |               |              |
| Name              |                                                                     |             |                                                                                                                                                                                                                                                                                                                                                                                                                                                                                                                                                                                                                                                                                                                                                                                                                                                                                                                                                                                                                                                                                                                                                                                                                                                                                                                                                                                                                                                                                                                                                                                                                                                                                                                                                                                                                                                                                                                                                                                                                                                                                                                                |              |               |              |
|                   |                                                                     | Thumb       | 1 <sup>st</sup> finger                                                                                                                                                                                                                                                                                                                                                                                                                                                                                                                                                                                                                                                                                                                                                                                                                                                                                                                                                                                                                                                                                                                                                                                                                                                                                                                                                                                                                                                                                                                                                                                                                                                                                                                                                                                                                                                                                                                                                                                                                                                                                                         | Middle Finge | r Ring Finger | Small Finger |
|                   | left<br>hand                                                        |             |                                                                                                                                                                                                                                                                                                                                                                                                                                                                                                                                                                                                                                                                                                                                                                                                                                                                                                                                                                                                                                                                                                                                                                                                                                                                                                                                                                                                                                                                                                                                                                                                                                                                                                                                                                                                                                                                                                                                                                                                                                                                                                                                |              |               |              |
|                   | right<br>hand                                                       | 22          |                                                                                                                                                                                                                                                                                                                                                                                                                                                                                                                                                                                                                                                                                                                                                                                                                                                                                                                                                                                                                                                                                                                                                                                                                                                                                                                                                                                                                                                                                                                                                                                                                                                                                                                                                                                                                                                                                                                                                                                                                                                                                                                                |              |               |              |
| Signature %       | velari                                                              | Hy'         |                                                                                                                                                                                                                                                                                                                                                                                                                                                                                                                                                                                                                                                                                                                                                                                                                                                                                                                                                                                                                                                                                                                                                                                                                                                                                                                                                                                                                                                                                                                                                                                                                                                                                                                                                                                                                                                                                                                                                                                                                                                                                                                                |              |               |              |
|                   | Thumb 1 <sup>st</sup> finger Middle Finger Ring Finger Small Finger |             |                                                                                                                                                                                                                                                                                                                                                                                                                                                                                                                                                                                                                                                                                                                                                                                                                                                                                                                                                                                                                                                                                                                                                                                                                                                                                                                                                                                                                                                                                                                                                                                                                                                                                                                                                                                                                                                                                                                                                                                                                                                                                                                                |              |               |              |
|                   | left<br>hand                                                        | Manage 1955 | and the state of t | A NOW ARE    |               |              |
|                   | right<br>hand                                                       |             |                                                                                                                                                                                                                                                                                                                                                                                                                                                                                                                                                                                                                                                                                                                                                                                                                                                                                                                                                                                                                                                                                                                                                                                                                                                                                                                                                                                                                                                                                                                                                                                                                                                                                                                                                                                                                                                                                                                                                                                                                                                                                                                                | 24           |               | 8            |
| Name<br>Signature | ( Pa                                                                | ing de      | )                                                                                                                                                                                                                                                                                                                                                                                                                                                                                                                                                                                                                                                                                                                                                                                                                                                                                                                                                                                                                                                                                                                                                                                                                                                                                                                                                                                                                                                                                                                                                                                                                                                                                                                                                                                                                                                                                                                                                                                                                                                                                                                              |              |               | 6            |
|                   |                                                                     | •           | st                                                                                                                                                                                                                                                                                                                                                                                                                                                                                                                                                                                                                                                                                                                                                                                                                                                                                                                                                                                                                                                                                                                                                                                                                                                                                                                                                                                                                                                                                                                                                                                                                                                                                                                                                                                                                                                                                                                                                                                                                                                                                                                             |              |               |              |
|                   |                                                                     | Thumb       | 1 finger                                                                                                                                                                                                                                                                                                                                                                                                                                                                                                                                                                                                                                                                                                                                                                                                                                                                                                                                                                                                                                                                                                                                                                                                                                                                                                                                                                                                                                                                                                                                                                                                                                                                                                                                                                                                                                                                                                                                                                                                                                                                                                                       | Middle Finge | r Ring Finger | Small Finger |
|                   | left<br>hand                                                        |             |                                                                                                                                                                                                                                                                                                                                                                                                                                                                                                                                                                                                                                                                                                                                                                                                                                                                                                                                                                                                                                                                                                                                                                                                                                                                                                                                                                                                                                                                                                                                                                                                                                                                                                                                                                                                                                                                                                                                                                                                                                                                                                                                |              | 0             | 0            |
|                   | right<br>hand                                                       |             |                                                                                                                                                                                                                                                                                                                                                                                                                                                                                                                                                                                                                                                                                                                                                                                                                                                                                                                                                                                                                                                                                                                                                                                                                                                                                                                                                                                                                                                                                                                                                                                                                                                                                                                                                                                                                                                                                                                                                                                                                                                                                                                                |              | 6             |              |

Name RASU SHAW
Signature full shall